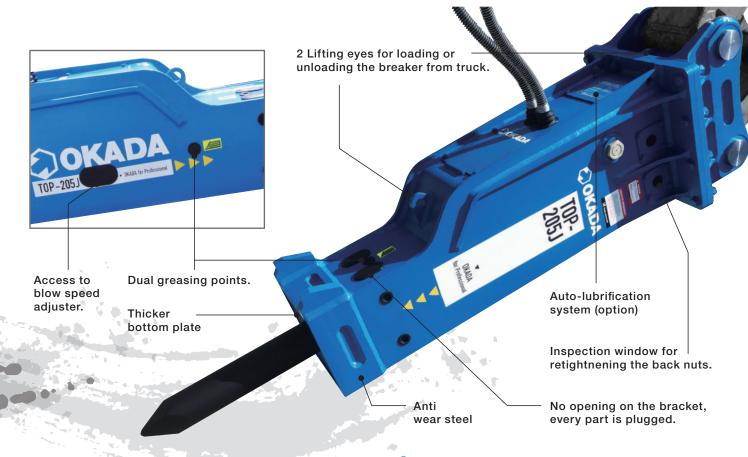

## Exhaustive Quality Control

- 1. Anti-Blank Fire system
- 2. Anti-abrasion box style bracket design
- 3. Blow speed control adjuster
- 4. High pressure accumulator
- 5. Auto-lubrification system (option)