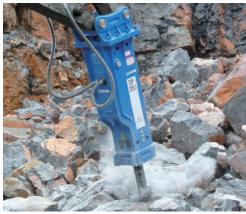

# POWER

shows the best performance at various sites of quarry, mining, general construction, demolition and more.