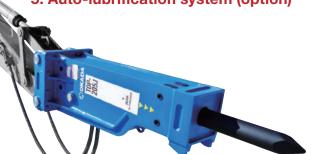

## Exhaustive Quality Control

- 1. Anti-Blank Fire system
- 2. Anti-abrasion box style bracket design
- 3. Blow speed control adjuster
- 4. High pressure accumulator
- 5. Auto-lubrification system (option)